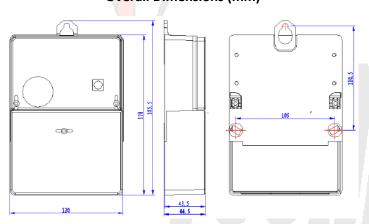

#### **Dimensions**

Dimension Length x Width x Height = 185.5mm x 120mm x 44.5mm approx 0.6 kg

## **Overall Dimensions (mm)**