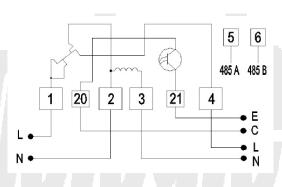

Hz

Static Power Consumption < 2 W, 10 VA

Class of Insu<mark>la</mark>tion II
Degree of Protection IP54

Communication Interface Optical & RS485 port

#### **Extra Parameters**

Load Profiling

Tm = 30 min, memory capacity is more than 1 year

Demand

Max Demand function including for Forwarded Register

## Display

CD 7 digits (in Dial Test mode, display energy value with 3 decimals)
Digits Size 18mm x 8mm

## Extra Tamper Detection

- Missing Neutral
- Neutral Disturbance
- Current Bypass
- Magnetic Interference

## Optical Test & Function Indicator

Meter constant for LED 1000 imp/kWh
Meter constant for Output Pulse Configurable

#### **Dimensions**

Dimension Length x Width x Height = 185.5mm x 120mm x 44.5mm approx 0.6 kg

## **Overall Dimensions (mm)**



## **Connection Diagram**