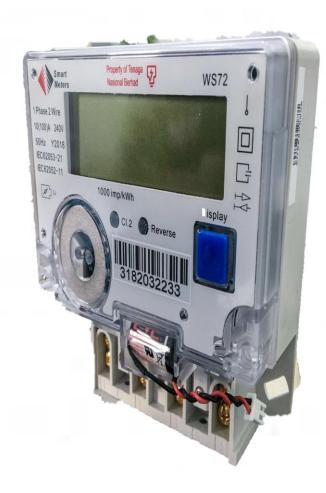

## **WS72**

#### **LCD Display:**

- LCD display main value with 7 digits
- LCD dimension: 78mm × 32mm
- Digit size: 18mm ×8mm (Large Display)
- Power Down mode display (backup by internal battery)
- LCD is equipped with backlight

## Optical Test & Function Indicator

Meter constant for LED 1000 imp/kWh
Meter constant for Output Pulse Configurable