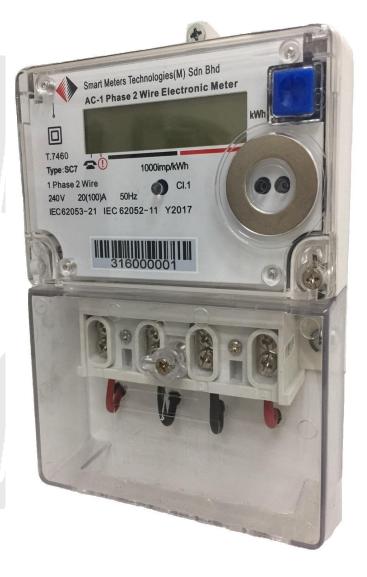

# SINGLE PHASE ELECTRONIC ENERGY METER

#### LCD Display:

- LCD display main value with 6 digits
- LCD dimension: 65mm × 23mm
- Digit size: 11mm ×5mm
- Normal Mode Display (6 digits for energy display)
- Dial Test Mode Display (3 digits with 3 decimals places)
- LCD is equipped with backlight

# SC7

# SINGLE PHASE ELECTRONIC ENERGY METER

Active Class 1.0

< 2 W, 10 VA

**Optical port** 

4kV AC, 50 Hz, 1 min

1000 imp/kWh

1000 imp/kWh

240 V 20 (100) A 50 Hz

II IP54

### Main Parameters

| Accuracy Class           |
|--------------------------|
| Rated Voltage            |
| Rated Current (max)      |
| Frequency                |
| Static Power Consumption |
| Class of Insulation      |
| Degree of Protection     |
| Communication Interface  |
|                          |

# **Optical Test & Function Indicator**

Meter constant for LED Meter constant for Output Pulse

Dimensions

Dimension Weight Length x Width x Height = 175.5mm x 120mm x 44.5mm approx 0.6 kg