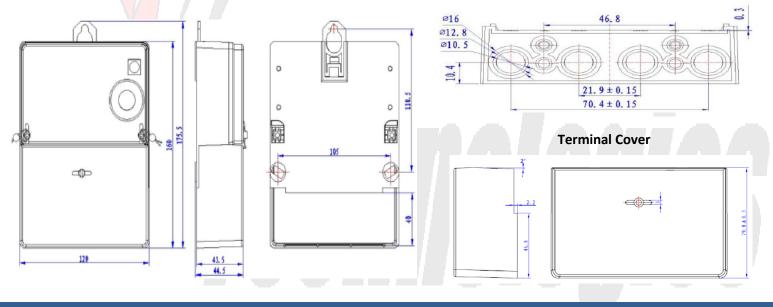

# **Optical Test & Function Indicator**

Meter constant for LED Meter constant for Output Pulse

Dimensions

Dimension Weight Length x Width x Height = 175.5mm x 120mm x 44.5mm approx 0.6 kg

# **Ove**rall Dimensions (mm)

Copyright © Smart Meters Technologies (M) Sdn Bhd