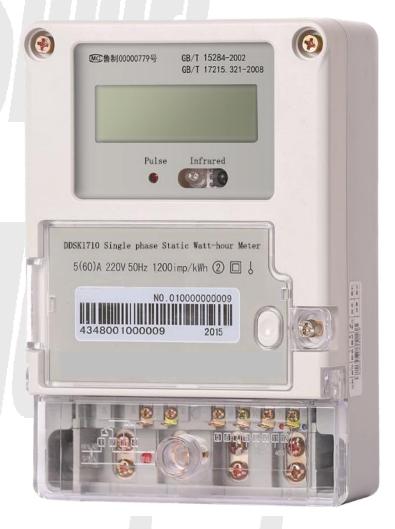

ADVANCED SINGLE PHASE ELECTRONIC ENERGY METER

DDSK1710 Single Phase Smart Meter is a new generation high-tech energy metering products. The meter is equipped with high speed data processing chip, permanent memorizer, RS485 interface, remote communication module, infrared communication, big LCD screen with wide temperature and other advanced technology.

# **DDSK1710**

### ADVANCED SINGLE PHASE ELECTRONIC ENERGY METER