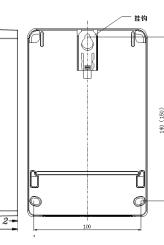

#### Dimensions

Dimension Weight Length x Width x Height = 160mm x 112mm x 71mm < 1.0 kg

#### **Overall Dimensions (mm)**