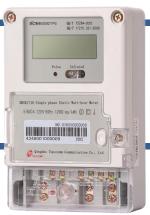

ADVANCED SINGLE PHASE ELECTRONIC ENERGY METER

DDSK1710 Single Phase Smart Meter is a new generation high-tech energy metering products. The meter is equipped with high speed data processing chip, permanent memorizer, RS485 interface, remote communication module, infrared communication, big LCD screen with wide temperature and other advanced technology.

# **DDSK1710**

### ADVANCED SINGLE PHASE ELECTRONIC ENERGY METER