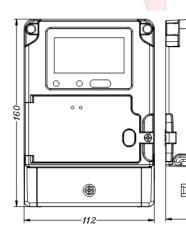

#### Dimensions

Dimension Weight Length x Width x Height = 160mm x 112mm x 71mm < 1.0 kg

#### **Overall Dimensions (mm)**