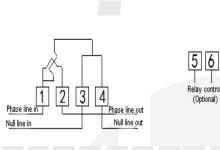

#### **Connection Diagram**

## + - + - Å B 5 6 7 8 9 10 11 12 Relay control Pulse Multi-function RS485

Copyright © Smart Meters Technologies (M) Sdn Bhd

Active Class 1.0 230 V 5 (60) A < 1.5 W, 10 VA -25 °C ~ +60 °C -45 °C ~ +70 °C Average per year < 75 % 30 days (with natural distribution in a year) 95 % Occasionally the other day 85 % 0.8 Un ~ 1.15 Un (50  $\pm$  2.5) Hz 0.004 lb MTBF > 10 years